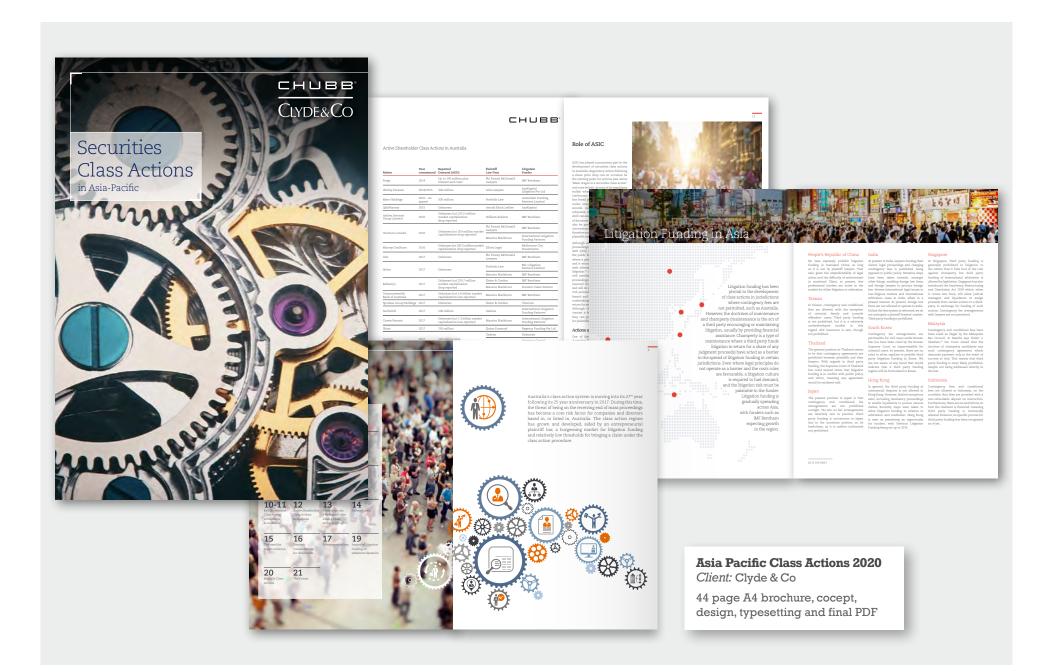

#### **Brochures**

Client: Clyde & Co

various formats, design, typesetting and finished interactive PDFs

Client: Impress Design/NSW Government

25-years of upgrades to Pacific Highway brochure, A4 horizontal, 58 pages, image preparation, infographics and typesetting.