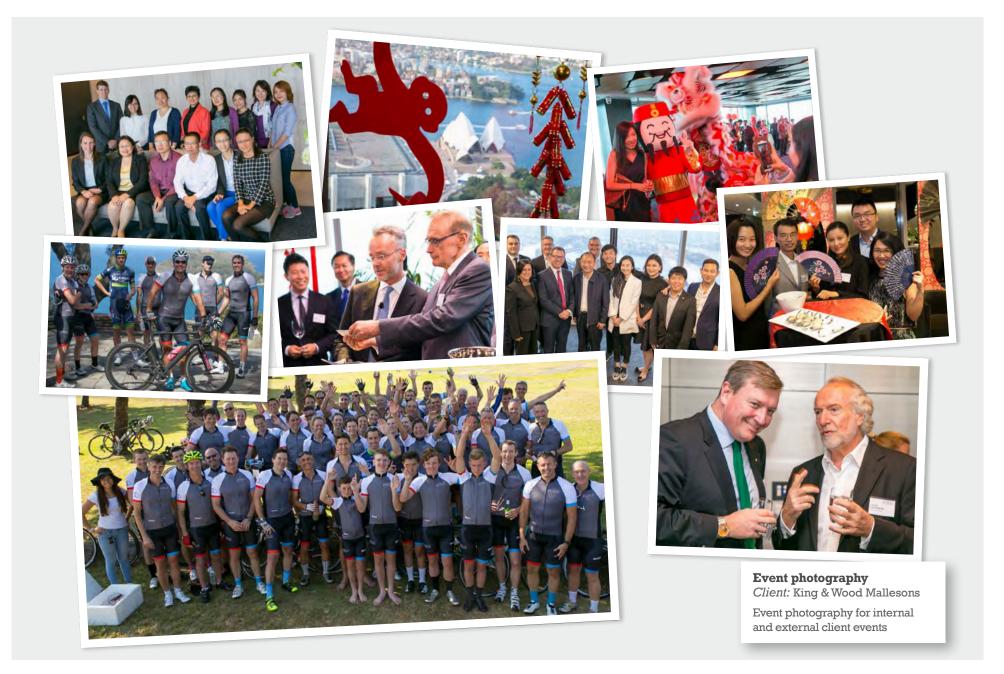

firm's video platform

Staff photography Client: King & Wood Mallesons Staff portraits client contact lists, managing all databases and distribution