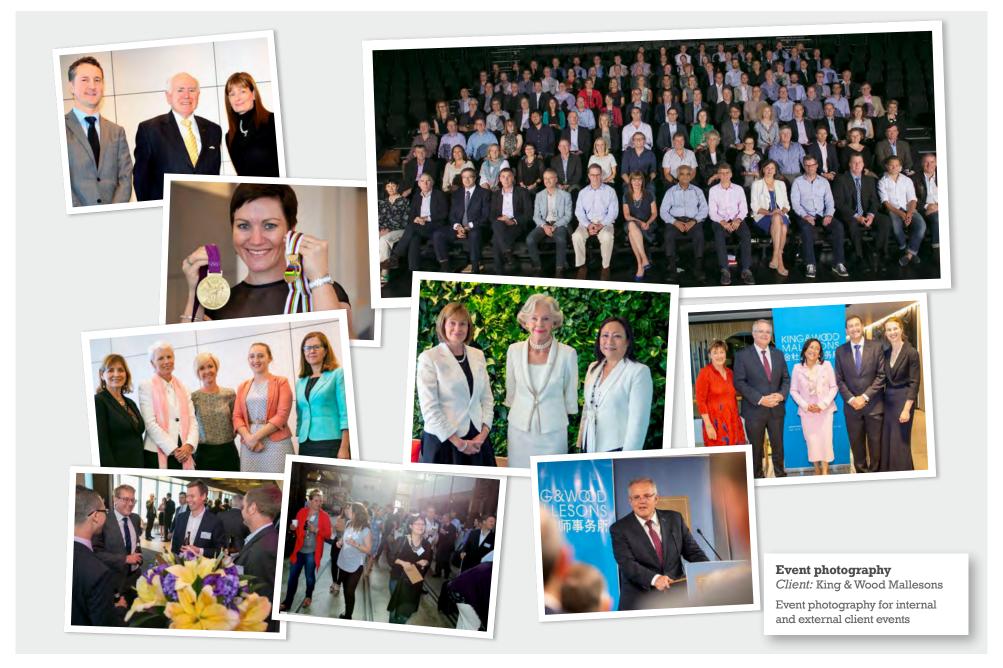

firm's video platform

Staff photography Client: King & Wood Mallesons Staff portraits client contact lists, managing all databases and distribution