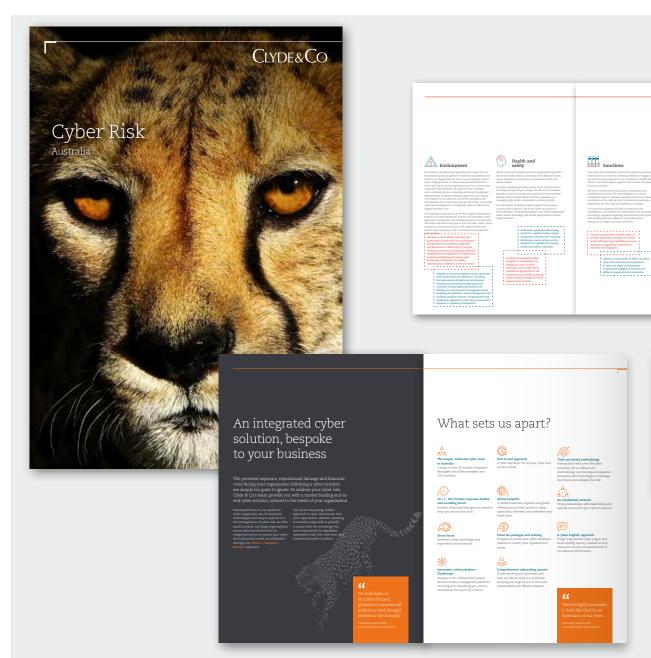

#### **Brochures**

Client: Clyde & Co

various formats, design, typesetting and finished interactive PDFs

Client: Impress Design/NSW Government

25-years of upgrades to Pacific Highway brochure, A4 horizontal, 58 pages, image preparation, infographics and typesetting.