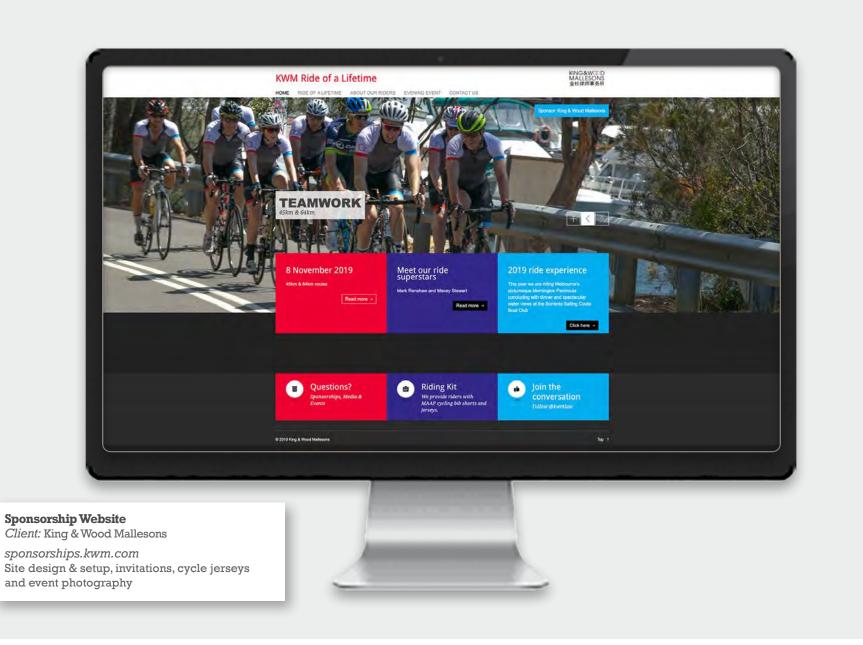

## Agribusiness publication in partnership with NAB Client: King & Wood Mallesons

Two dual language A4 publications. Design, typesetting and print production

KING&W①D MALLESONS 金杜律师事务所

HILL MINISTER

Client: King & Wood Mallesons